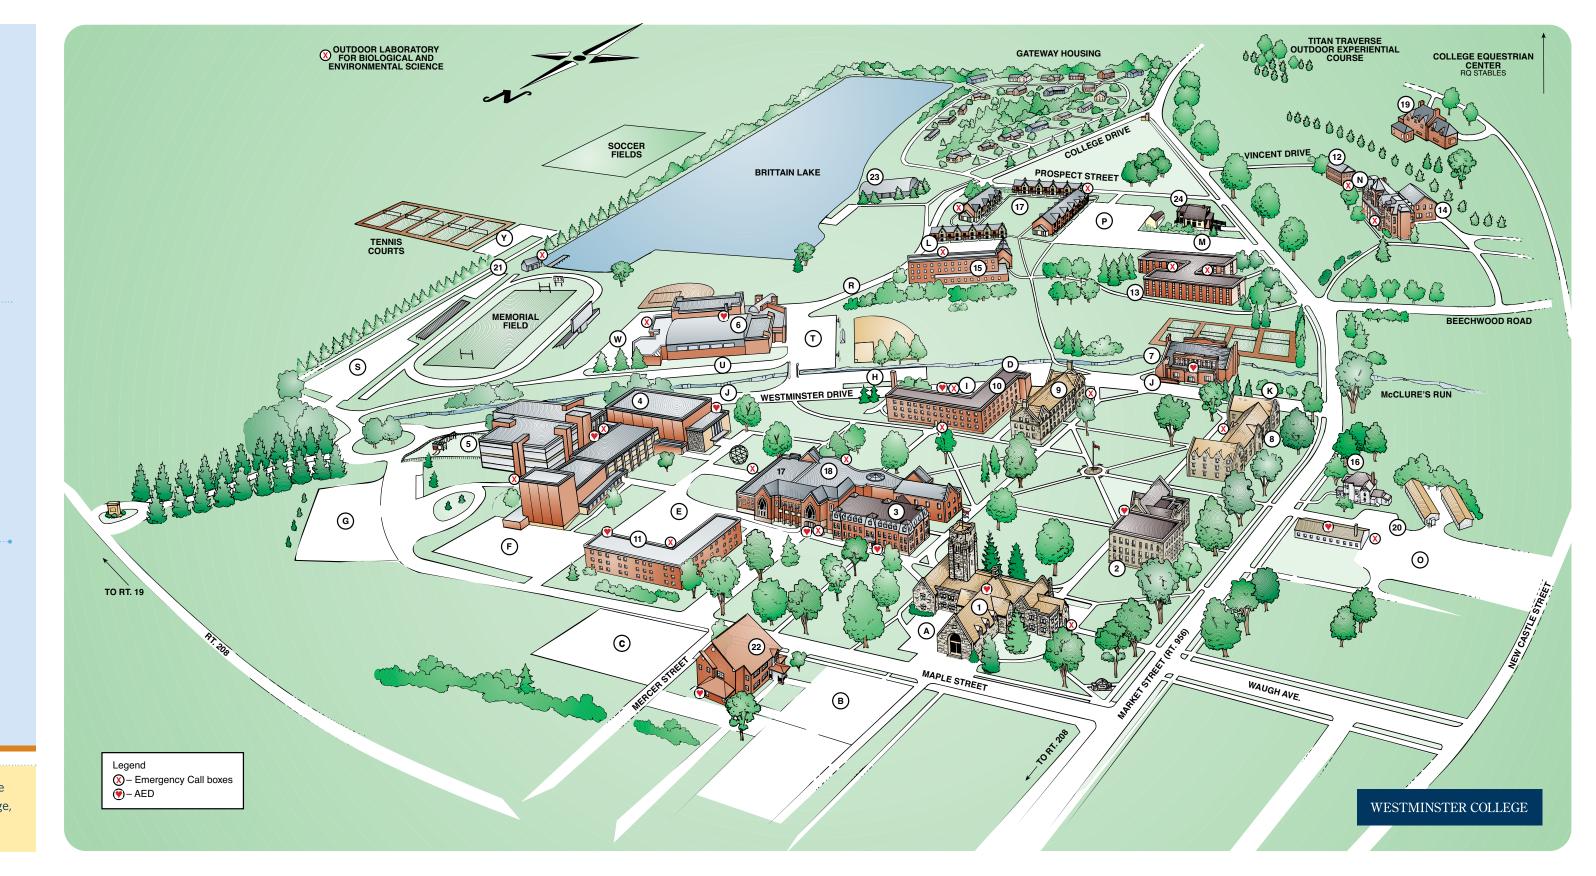

## **ACADEMIC BUILDINGS**

1. Old Main

Wallace Memorial Chapel

- 2. McGill Memorial Library
- 3. Thompson-Clark Hall
- 4. Patterson Hall

Art Gallery

Beeghly Theater

Celebrity Series

Orr Auditorium

- 5. Hoyt Science Resources Center
- 6. Memorial Field House

Natatorium and Fitness Center Buzz Ridl Gymnasium

7. Old 77

Marge Walker Recreation Center

## **RESIDENTIAL BUILDINGS**

- 8. Ferguson Hall
- 9. Browne Hall

The Titan Club

10. Galbreath Hall
Duff Dining Room

11. Shaw Hall

Student Health Center

- 12. Jeffers Hall
- 13. Eichenauer Hall
- 14. Hillside Hall
- 15. Russell Hall
- 16. Thompson House
- 17. Berlin Village

## **ADDITIONAL BUILDINGS**

- 18. Andrew J. McKelvey Campus Center
- 19. President's Home
- 20. Physical Plant Buildings
- 21. Henley Pavilion
- 22. Remick Admissions House
- 23. Anderson Amphitheater
- 24. Wiley Alumni House

PARKING LOTS (A-Y)

Call **1-800-942-8033** or **724-946-7100** for more information about enrolling at Westminster College, or visit our website at **www.westminster.edu** 